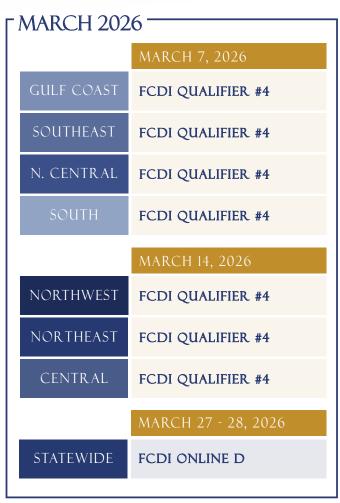

|
|--------------|-----------------------|
|              | OCTOBER 7, 2025       |
| STATEWIDE    | FCDI ONLINE MIDWEEK A |
|              | OCTOBER 24 - 25, 2025 |
| STATEWIDE    | FCDI ONLINE A         |
|              |                       |





## 2025 - 2026 TOURNAMENT SCHEDULE

## SPRING 2026

JANUARY 2026

JANUARY 16 - 19, 2026

STATEWIDE THE GREAT DEBATE (NCDC)

JANUARY 30 - 31, 2026

STATEWIDE FCDI ONLINE B

| FEBRUARY 2026          |  |
|------------------------|--|
| FEBRUARY 7, 2026       |  |
| FCDI QUALIFIER #3      |  |
| FEBRUARY 12, 2026      |  |
| FCDI ONLINE MIDWEEK C  |  |
| FEBRUARY 21, 2026      |  |
| FCDI QUALIFIER #3      |  |
| FCDI QUALIFIER #3      |  |
| FEBRUARY 27 - 28, 2026 |  |
| FCDI ONLINE C          |  |
|                        |  |